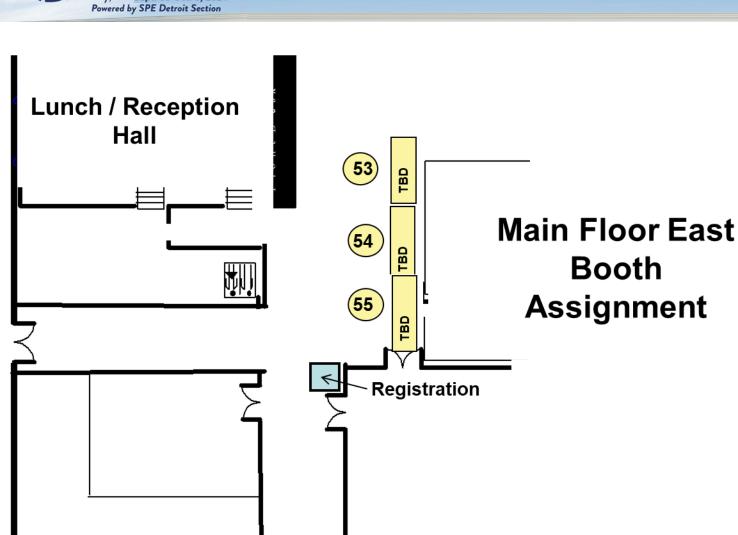

#### Main Foyer – East Side Booth Assignment





#### Main Foyer – West Side & Dennison Room Booth Assignment





### Exhibition Hall Booth Assignment





DETROIT MARRIOTT TROY + 200 W BIG BEAVER + TROY MI 48084 USA



Ε





@°2024

**GLOBAL AUTOMOTIVE** 

Troy, MI . Sept. 30-Oct. 3, 2024

CONFERENCE

D









## **Exhibitor Booth Number**

| Company 🗸                               | Sponsorship - | Booth # 🖵 |
|-----------------------------------------|---------------|-----------|
| Alterra/Carbon Polymers                 | Gold          | 1         |
| Asahi Kasei Thermoplastic Elastomer Div | Gold          | 2         |
| Mytex Polymers                          | Exhibitor     | 3         |
| Asahi Kasei Plastics                    | Gold          | 4         |
| Cimbar Performance Minerals             | Gold          | 5         |
| LyondellBasell                          | Gold          | 6         |
| Braskem                                 | Gold          | 7         |
| тво                                     |               | 8         |
| Sirmax North America, Inc