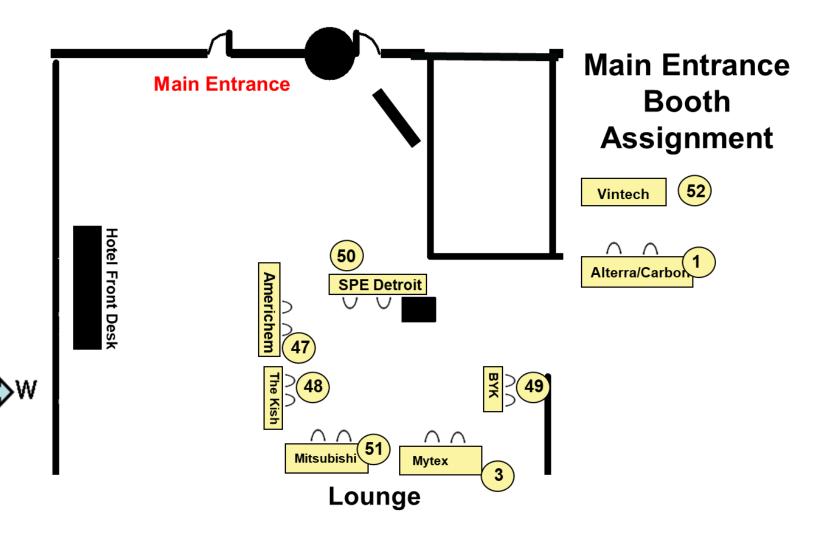

#### Main Foyer – East Side Booth Assignment

#### Main Foyer – West Side & Dennison Room Booth Assignment

| Company 🗸                     | Sponsorship - | Booth # ₊1 |
|-------------------------------|---------------|------------|
| MRC Polymers                  | Exhibitor     | 29         |
| Amfine Chemical               | Gold          | 30         |
| Barentz                       | Gold          | 31         |
| ТВО                           |               | 32         |
| Inteva Products               | Gold          | 33         |
| Dhake Industries              | Exhibitor     | 34         |
| United Paint & Chemical Corp. | Exhibitor     | 35         |
| Struktol Company of America   | Exhibitor     | 36         |
| Vartega                       | Exhibitor     | 37         |
| TBD                           |               | 38         |
| GEON Performance Solutions    | Exhibitor     | 39         |
| Highland Plastics             | Exhibitor     | 40         |
| Henkel                        | Exhibitor     | 41         |
| IMI Fabi LLC                  | Exhibitor     | 42         |
| PRET Advanced Materials       | Gold          | 43         |
| KRAIBURG-TPE                  | Exhibitor     | 44         |
| NOF America Corporation       | Exhibitor     | 45         |
| Prism Worldwide               | Exhibitor     | 46         |
| Americhem                     | Exhibitor     | 47         |
| The Kish Company              | Exhibitor     | 48         |
| ВҮК                           | Exhibitor     | 49         |
| SPE Detroit Section           |               | 50         |
| Mitsubishi Chemical Group     | Gold          | 51         |
| Vintech                       | Exhibitor     | 52         |
| ТВО                           |               | 53         |
| ТВО                           |               | 54         |
| ТВО                           |               | 55         |
| Spartan Polymer               | Sponsor       | No Booth   |
| M. Holland                    | Sponsor       | No Booth   |