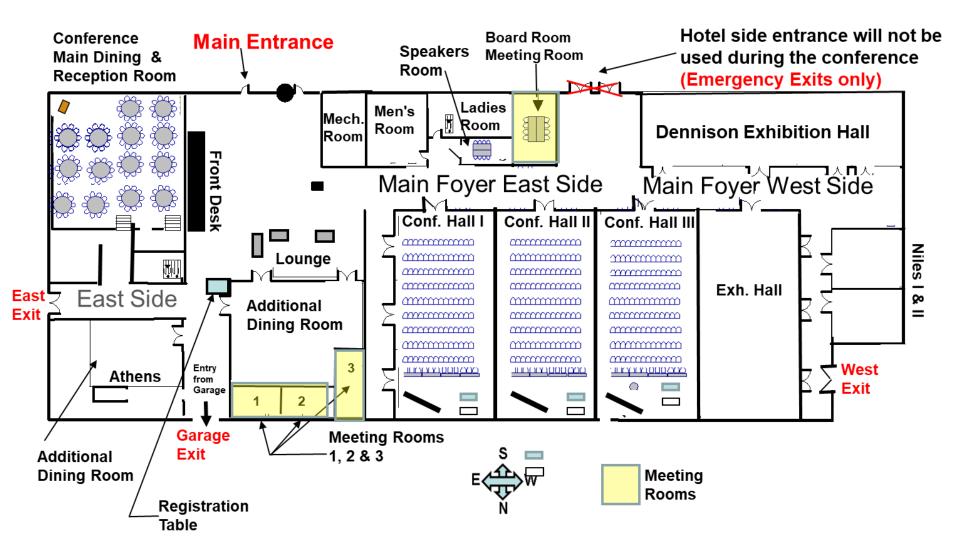

#### Main Foyer – East Side Booth Assignment

#### Main Foyer – West Side & Dennison Room Booth Assignment

### Exhibition Hall Booth Assignment

DETROIT MARRIOTT TROY + 200 W BIG BEAVER + TROY MI 48084 USA

Ε

@°2024

**GLOBAL AUTOMOTIVE** 

Troy, MI . Sept. 30-Oct. 3, 2024

CONFERENCE

D