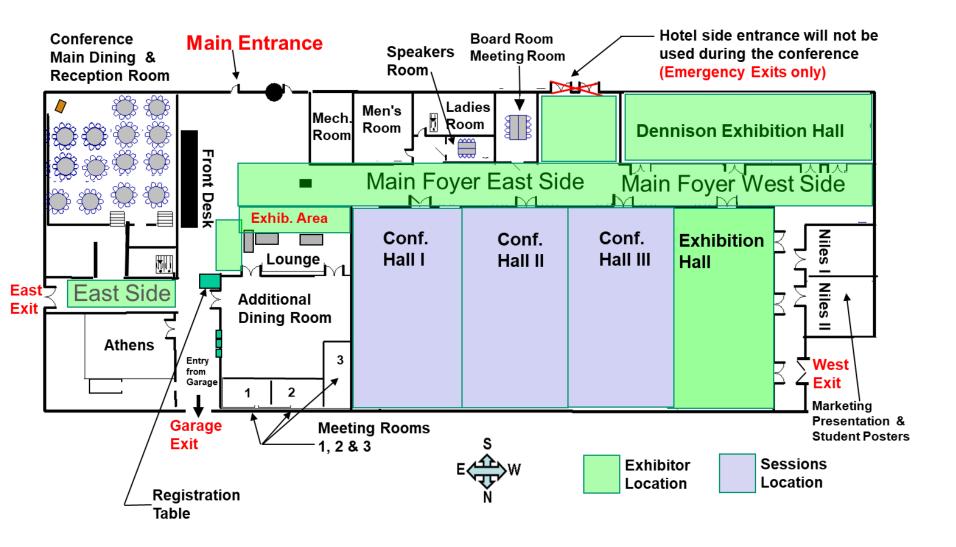

#### Main Foyer – East Side Booth Assignment

#### Main Foyer – West Side & Dennison Room Booth Assignment

### Exhibition Hall Booth Assignment

DETROIT MARRIOTT TROY + 200 W BIG BEAVER + TROY MI 48084 USA

Ε

@°2024

**GLOBAL AUTOMOTIVE** 

Troy, MI . Sept. 30-Oct. 3, 2024

CONFERENCE

D